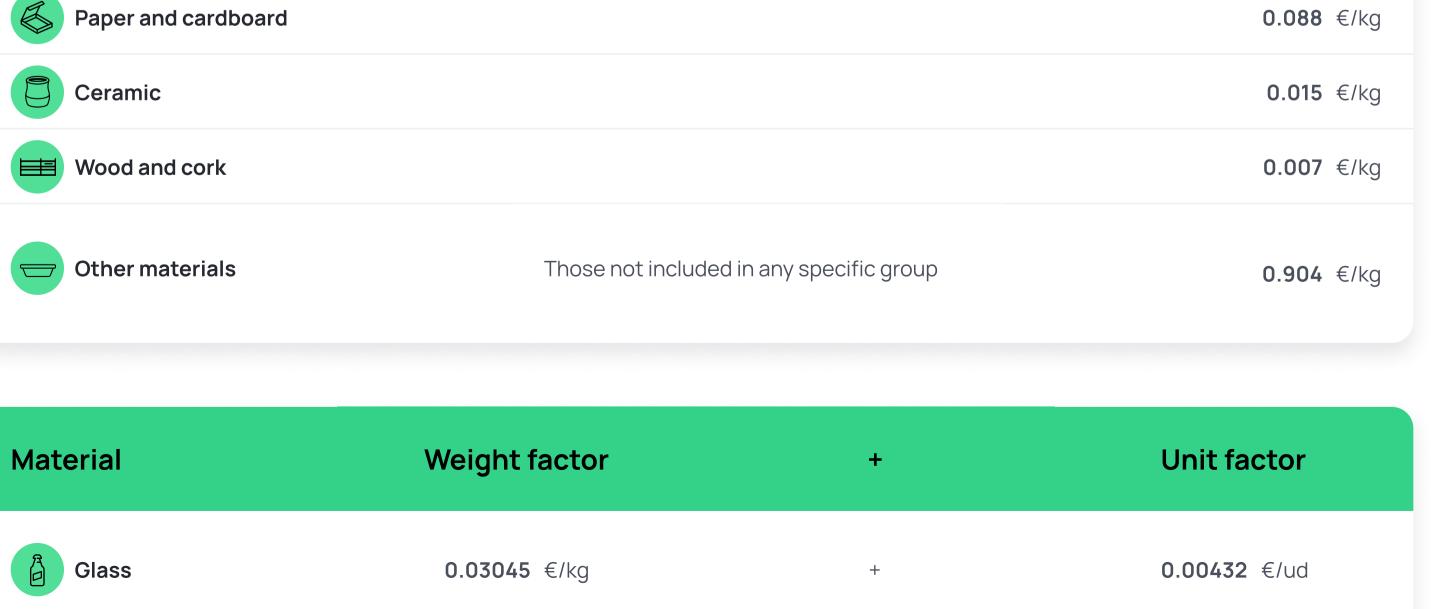

## Prices 2024

| Material                                                                                    |                                                                  | Precio            |
|---------------------------------------------------------------------------------------------|------------------------------------------------------------------|-------------------|
| Steel                                                                                       | Beverage cans made of steel                                      | <b>0.196</b> €/kg |
| Steel                                                                                       | Other steel packaging                                            | <b>0.185</b> €/kg |
| പ്രീ Aluminium                                                                              | Beverage cans made of aluminium                                  | <b>0.062</b> €/kg |
|                                                                                             | Other aluminium packaging                                        | <b>0.048</b> €/kg |
|                                                                                             | Beverage bottles $\leq$ 3LSUP (excl. Dairy and vegetable drinks) | <b>0.600</b> €/kg |
| PET                                                                                         | PET rigid packaging                                              | <b>0.521</b> €/kg |
|                                                                                             | PET rigid packaging - SUP                                        | <b>0.576</b> €/kg |
| HDPE                                                                                        | Rigid packaging                                                  | <b>0.399</b> €/kg |
|                                                                                             | Rigid packaging - SUP                                            | <b>0.454</b> €/kg |
| Other rigid plastics                                                                        | Rigid packaging                                                  | <b>0.721</b> €/kg |
| Rigid PP, rigid PS, rigid PVC, rigid EPS and other rigid plastics                           | Rigid packaging - SUP                                            | <b>0.776</b> €/kg |
| Plastic and flexible film                                                                   | Flexible packaging                                               | <b>1.081</b> €/kg |
| Flexible PET, Flexible LDPE, Flexible HDPE,<br>Flexible PP, Flexible EPS and other flexible | Flexible packaging - SUP                                         | <b>1.136</b> €/kg |
| plastics                                                                                    | UNE bags                                                         | <b>0.632</b> €/kg |
| Compostable packaging                                                                       | Non-SUP packaging                                                | <b>0.223</b> €/kg |
|                                                                                             | SUP packaging                                                    | <b>0.278</b> €/kg |
| Cardboard for food and beverages                                                            | Non-SUP packaging                                                | <b>0.550</b> €/kg |
| Brik type                                                                                   | SUP packaging                                                    | <b>0.605</b> €/kg |
| Paper and cardboard                                                                         | Non-SUP packaging                                                | <b>0.135</b> €/kg |
|                                                                                             | SUP packaging (with plastic content)                             | <b>0.190</b> €/kg |
| Ceramic                                                                                     |                                                                  | <b>0.014</b> €/kg |
| Wood and cork                                                                               |                                                                  | <b>0.007</b> €/kg |
| Other materials<br>Those not included in any specific group                                 |                                                                  | <b>1.081</b> €/kg |

SUP: packaging affected by the SUP (Single-Use Plastic) Directive EU 2019/904

| Material | Weight factor       | + | Unit factor         |
|----------|---------------------|---|---------------------|
| Glass    | <b>0.03167</b> €/kg | + | <b>0.00449</b> €/ud |