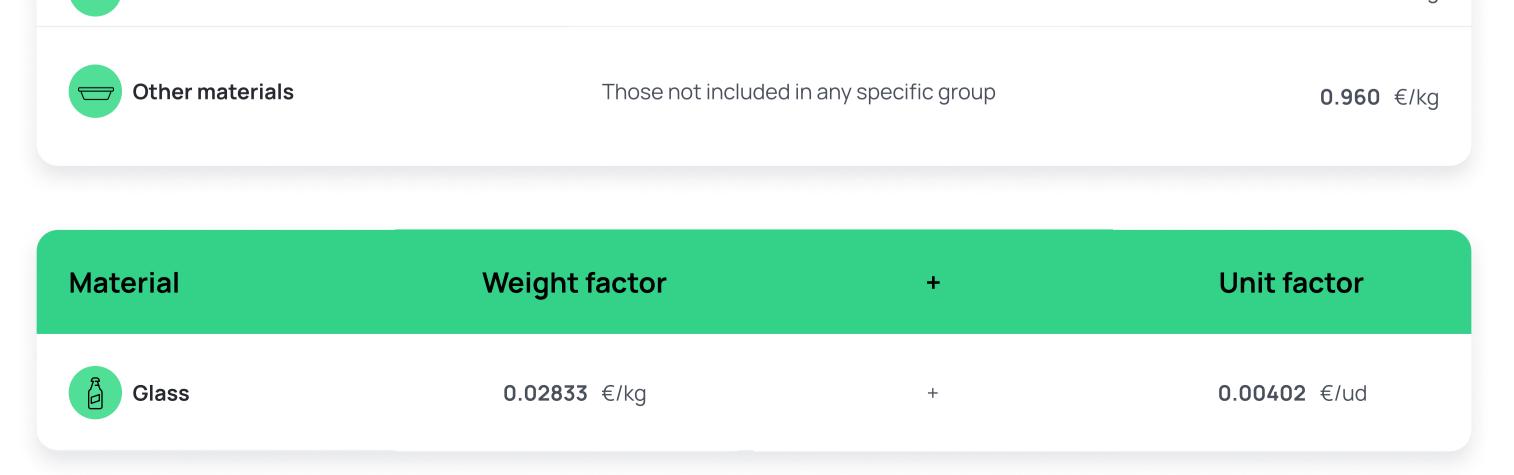

## **Prices 2022**

| Material                                             |                                                                                   | Price             |
|------------------------------------------------------|-----------------------------------------------------------------------------------|-------------------|
| Steel                                                | Beverage cans made of steel                                                       | <b>0.146</b> €/kg |
|                                                      | Other steel packaging                                                             | <b>0.138</b> €/kg |
| Aluminium                                            | Beverage cans made of aluminium                                                   | <b>0.113</b> €/kg |
|                                                      | Other aluminium packaging                                                         | <b>0.096</b> €/kg |
| PET                                                  | Beverage bottles $\leq$ 3LSUP (excl. Dairy and vegetable drinks)                  | <b>0.440</b> €/kg |
|                                                      | Other PET packaging                                                               | <b>0.415</b> €/kg |
| HDPE                                                 | Rigid body and UNE bag                                                            | <b>0.367</b> €/kg |
| Flexible HDPE, LDPE, compostable and other plastics* | *Those plastics that are not included in any specific group:<br>PP, PS, EPS, PVC" | <b>0.960</b> €/kg |
| Cardboard for food and beverages                     | Brik type                                                                         | <b>0.514</b> €/kg |
| Paper and cardboard                                  |                                                                                   | <b>0.091</b> €/kg |
| Ceramic                                              |                                                                                   | <b>0.020</b> €/kg |
| Wood and cork                                        |                                                                                   | <b>0.011</b> €/kg |